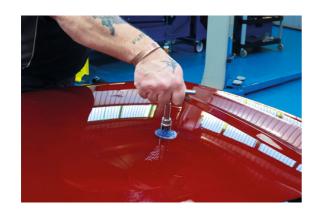

## **T-Bar Puller**

A T-bar dent pulling handle, for use as part of a PDR repair, to remove dents in vehicle bodywork without causing damage to the paintwork, when used with hot glue pads/pulling tabs such as Power-TEC Part No. 92095.

## **Additional Information**

- For use as part of a Paintless Dent Repair, when used with glue pads, including Power-TEC Part Nos. 92095, 92378 & 92401.
- Length: 110mm; Width: 120mm; Thread size: M10 x 1.5.
- Suitable for use with Power-TEC Gluematic Glue Gun, Part No. 91237 & glue sticks, Part No. 92342.
- For the removal of the glue after use, please see Power-TEC Hot Melt Glue Remover, Part No. 92341.
- Slide-hammer with glue pad adaptor also available, please see Laser Part No. 92096.