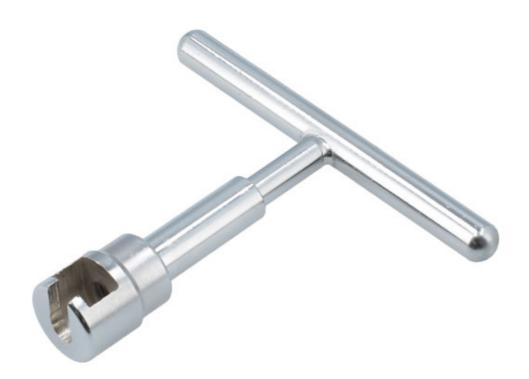

## **T-Bar Puller**

A T-bar dent pulling handle, for use as part of a PDR repair, to remove dents in vehicle bodywork without causing damage to the paintwork, when used with hot glue pads/pulling tabs such as Power-TEC Part No. 92095.

## **Additional Information**

- For use as part of a Paintless Dent Repair, when used with glue pads, including Power-TEC Part Nos. 92095, 92378 & 92401.
- Length: 110mm; Width: 120mm; Thread size: M10 x 1.5.
- Suitable for use with Power-TEC Gluematic Glue Gun, Part No. 91237 & glue sticks, Part No. 92342.
- For the removal of the glue after use, please see Power-TEC Hot Melt Glue Remover, Part No. 92341.
- Slide-hammer with glue pad adaptor also available, please see Laser Part No. 92096.