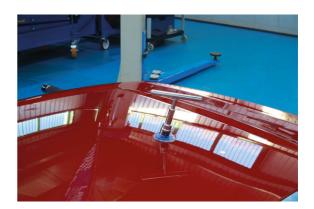

## **T-Bar Puller**

A T-bar dent pulling handle, for use as part of a PDR repair, to remove dents in vehicle bodywork without causing damage to the paintwork, when used with hot glue pads/pulling tabs such as Power-TEC Part No. 92095.

## **Additional Information**

- For use as part of a Paintless Dent Repair, when used with glue pads, including Power-TEC Part Nos. 92095, 92378 & 92401.
- Length: 110mm; Width: 120mm; Thread size: M10 x 1.5.
- Suitable for use with Power-TEC Gluematic Glue Gun, Part No. 91237 & glue sticks, Part No. 92342.
- For the removal of the glue after use, please see Power-TEC Hot Melt Glue Remover, Part No. 92341.
- Slide-hammer with glue pad adaptor also available, please see Laser Part No. 92096.